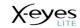

#### Here is where you can order spares

#### TOP NAVIGATION MENU

#### **SPARES**

As highlighted in the orange circle, This is where you will be able to order your spares from.

This form will need to be filled in online. Once completed, click on the 'REQUEST SPARES' button.

A request is sent to the spares department to action.