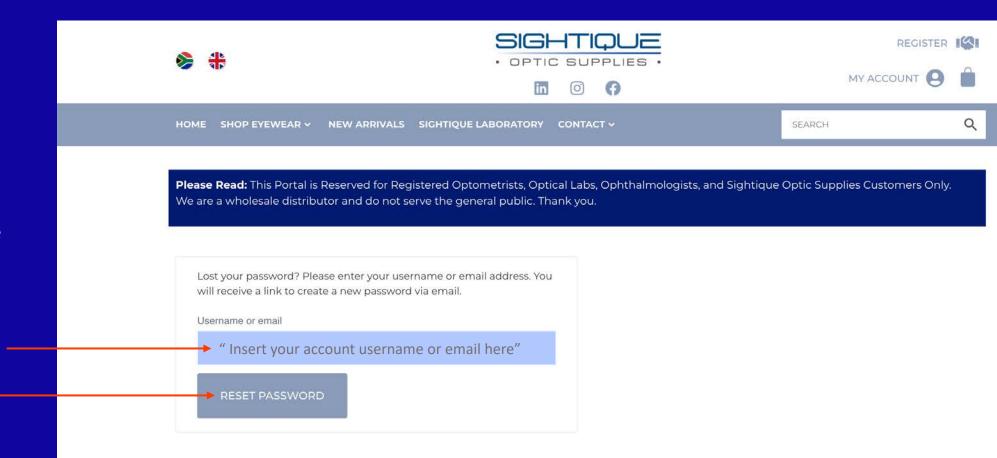

#### Step 3:

Enter your existing Sightique account 'username or email'

#### Step 4:

Then Press the 'Reset Password'