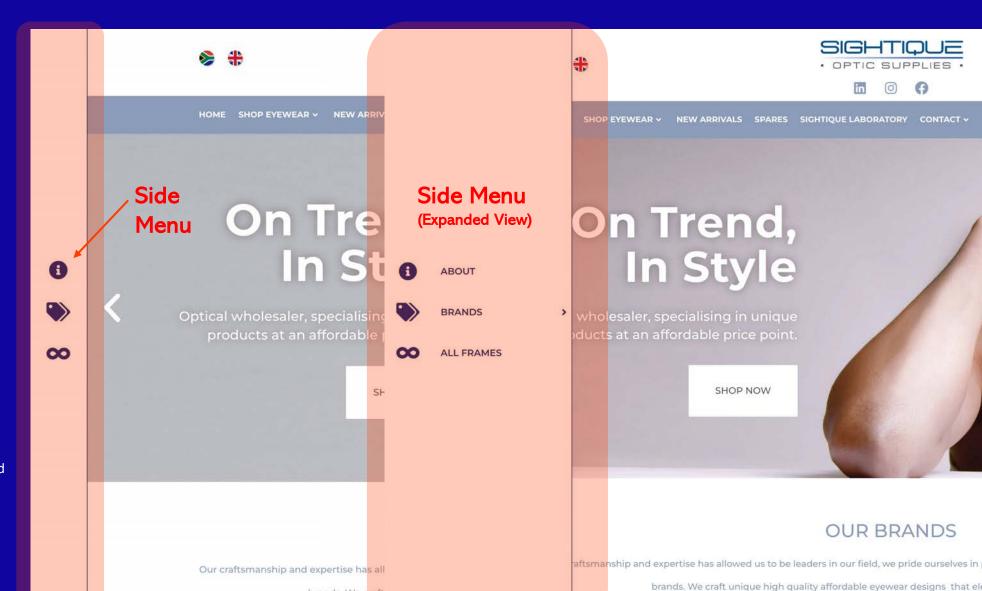

### BULK ORDER & SEARCH

As highlighted in the orange circle, here you will be able to 'BULK ORDER' and do a general search for frames we stock.

Applicable search terms are anything related to the items, i.e. Brand name, product code, colour, size, category, gender etc.

The quantity box allows ≥1 items to be added to the order. The results will pull out the individual frame variations & present them as singular which in turn allows for quantities to be specified.