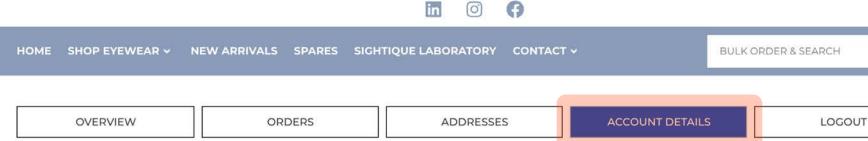

MY ACCOUNT screen view

Q

FILTER

MY ACCOUNT -**ACCOUNT DETAILS:** 

Under the 'ACCOUNT DETAILS' button (highlighted above), you will find all your 'Account Details', You can edit/update your practice details here too.