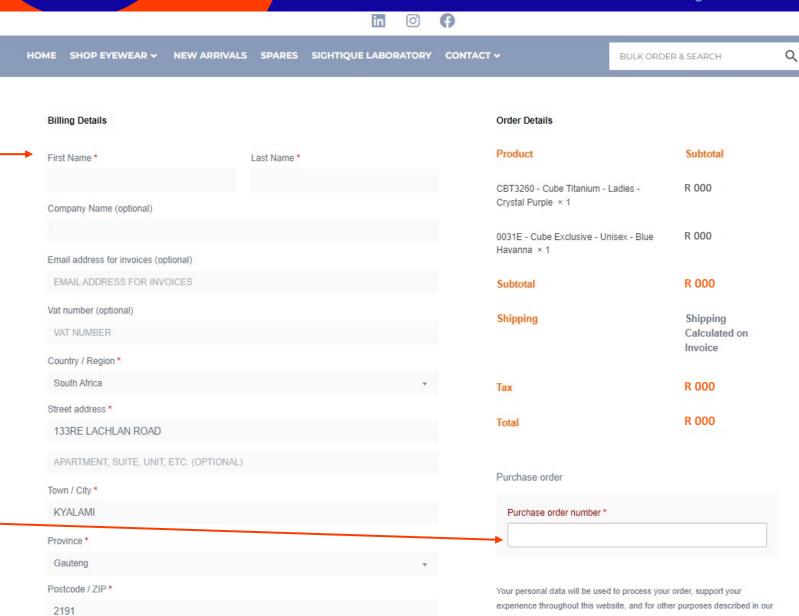

## FRAME ORDERS & SHOPPING CART

When you click on the "PLACE ORDER" button, you will be directed to the 'Order page' as illustrated here.

You will need to check your details on the left-hand side are correct, if not please correct any information on this screen.

You will then need to enter your own "Purchase order number", as this is a required field.

Then click on the "PLACE ORDER" button to complete the order and submit it to Sightique for processing.

#### PLACE ORDER Page screen view

HOME SHOP EYEWEAR V NEW ARRIVALS SPARES SIGHTIQUE LABORATORY CONTACT V

**BULK ORDER & SEARCH** 

SHOPPING CART Page screen view