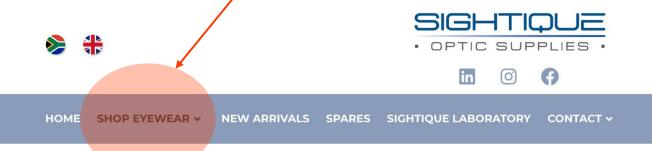

### BULK ORDER & SEARCH

As highlighted in the orange circle, here you will be able to 'BULK ORDER' and do a general search for frames we stock.

Applicable search terms are anything related to the items, i.e. Brand name, product code, colour, size, category, gender etc.

The quantity box allows ≥1 items to be added to the order. The results will pull out the individual frame variations & present them as singular which in turn allows for quantities to be specified.

**BULK ORDER & SEARCH** 

**TOP NAVIGATION MENU** 