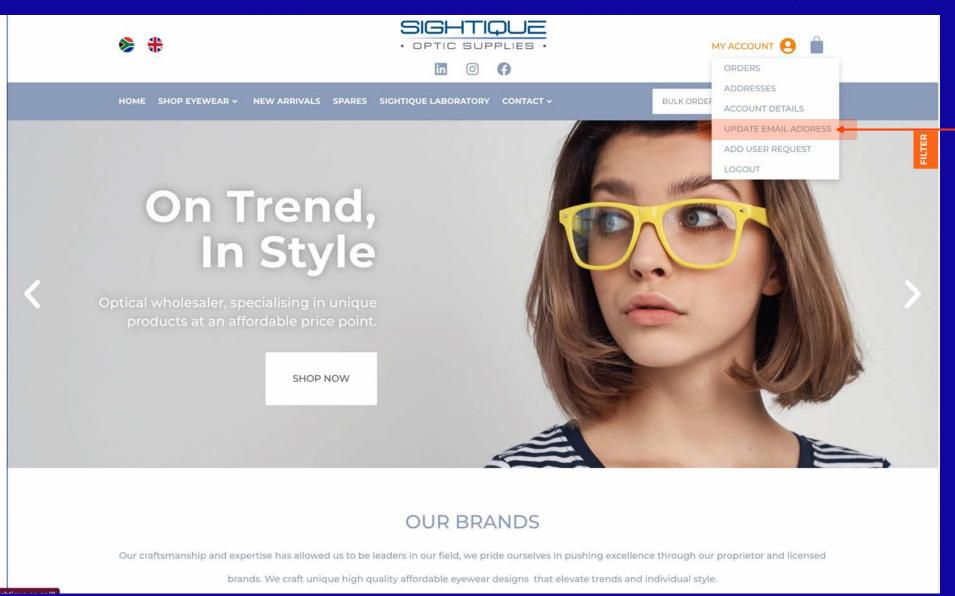

## HOW TO GUIDE UPDATE EMAIL ADDRESS

Under the 'MY ACCOUNT' button (highlighted in orange), you will be able to update your account email address.

#### **HOW TO GUIDE UPDATE EMAIL ADDRESS**

Should you wish to update your email address on your account, you will need to complete this form under the "My Account" section.

A request will be sent to our accounts department to action your request. This is also noted on this form/screen.