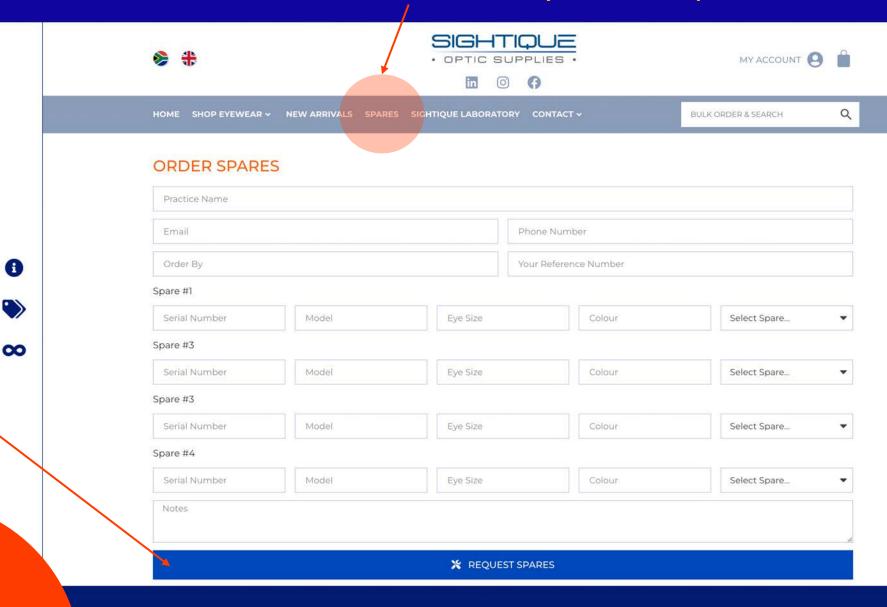

#### Here is where you can order your lenses

#### TOP NAVIGATION MENU

## SIGHTIQUE LABORATORY

As highlighted in the orange circle, This is where you will be able to order your lenses.

This will redirect you to our lenses ordering portal, where your lens order will be processed.