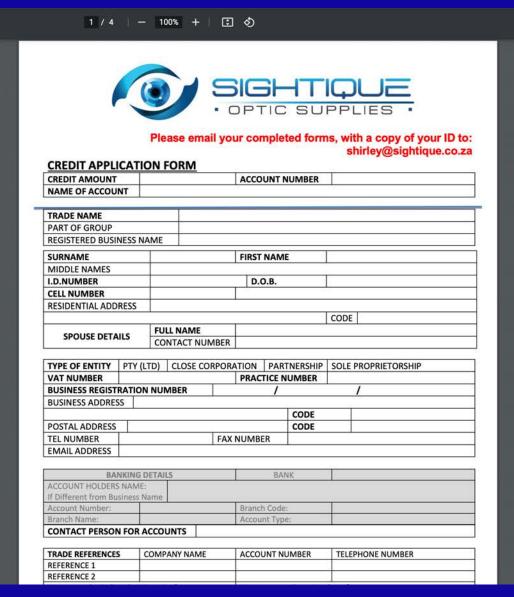

#### **HOW TO GUIDE:** REGISTER

REGISTER

Once you enter 'Register', you Will be redirected to a PDF form.

To register, this form needs to be completed first and sent to Shirley@sightique.co.za

PLEASE NOTE: This Portal is Reserved for Registered Optometrists, Optical Labs, Ophthalmologists, and Sightique Optic Supplies Customers ONLY. We are a wholesale distributor and do not serve the general public.