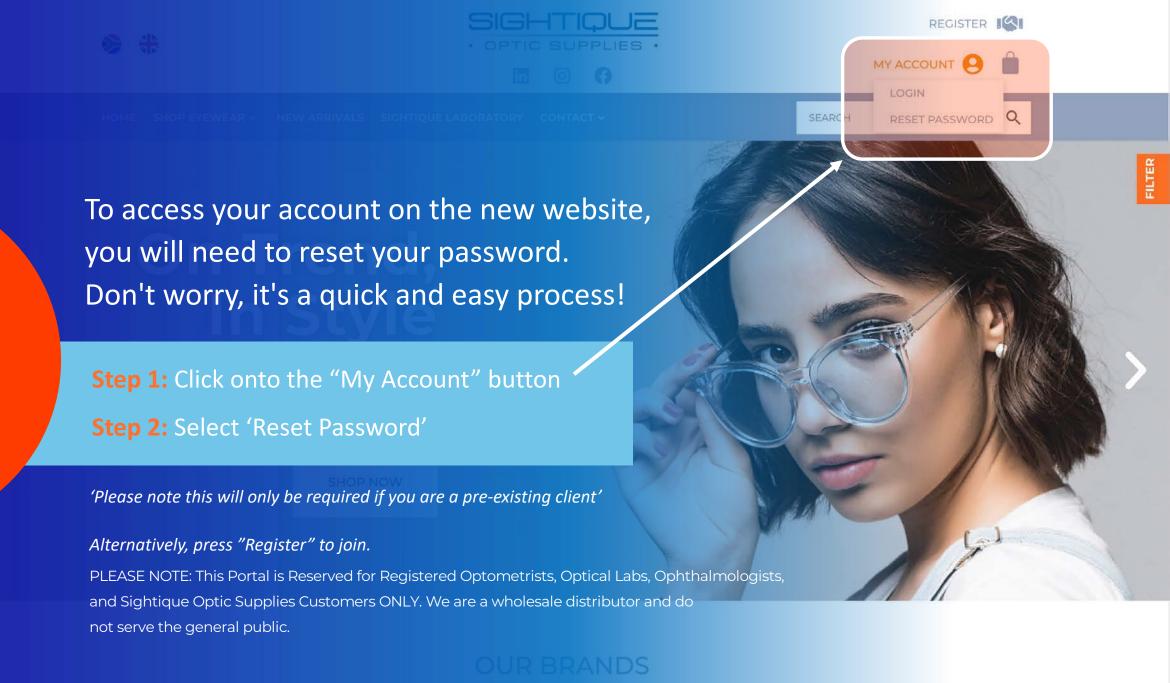

## RESET PASSWORD

Once you press/ select the 'RESET PASSWORD' button you will be redirected too the the following page.