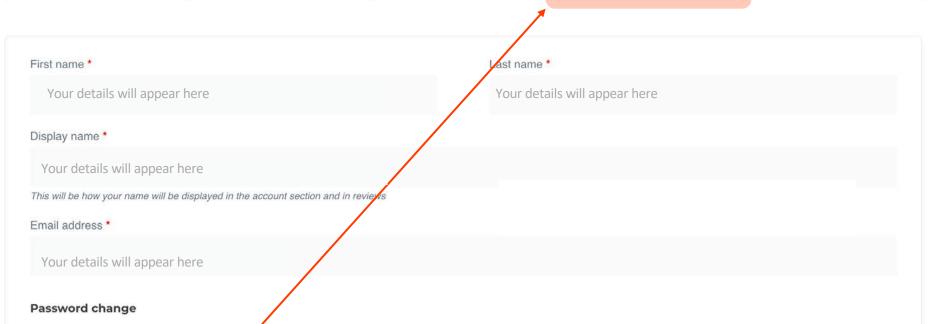

MY ACCOUNT screen view

Q

FILTER

MY ACCOUNT -**ACCOUNT DETAILS:** 

Under the 'ACCOUNT DETAILS' button (highlighted above), you will find all your 'Account Details', You can edit/update your practice details here too.