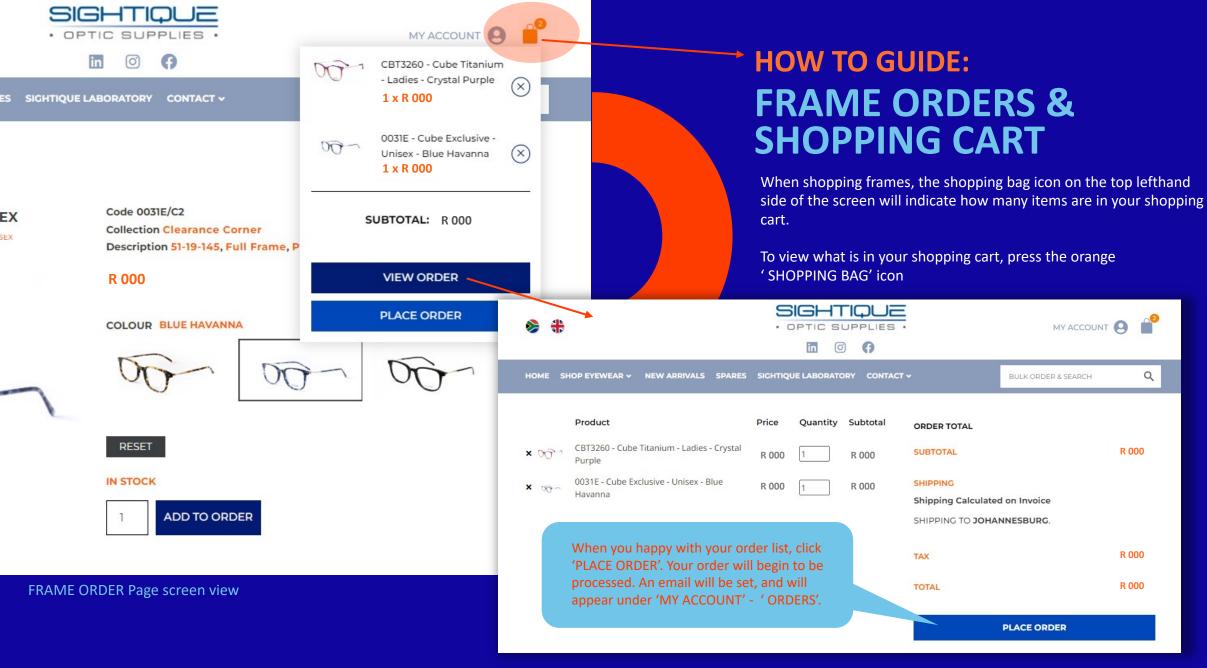

## FRAME ORDERS & SHOPPING CART

When you click on the "PLACE ORDER" button, you will be directed to the 'Order page' as illustrated here.

You will need to check your details on the left-hand side are correct, if not please correct any information on this screen.

You will then need to enter your own "Purchase order number", as this is a required field.

Then click on the "PLACE ORDER" button to complete the order and submit it to Sightique for processing.

#### PLACE ORDER Page screen view

HOME SHOP EYEWEAR V NEW ARRIVALS SPARES SIGHTIQUE LABORATORY CONTACT V

**BULK ORDER & SEARCH** 

SHOPPING CART Page screen view