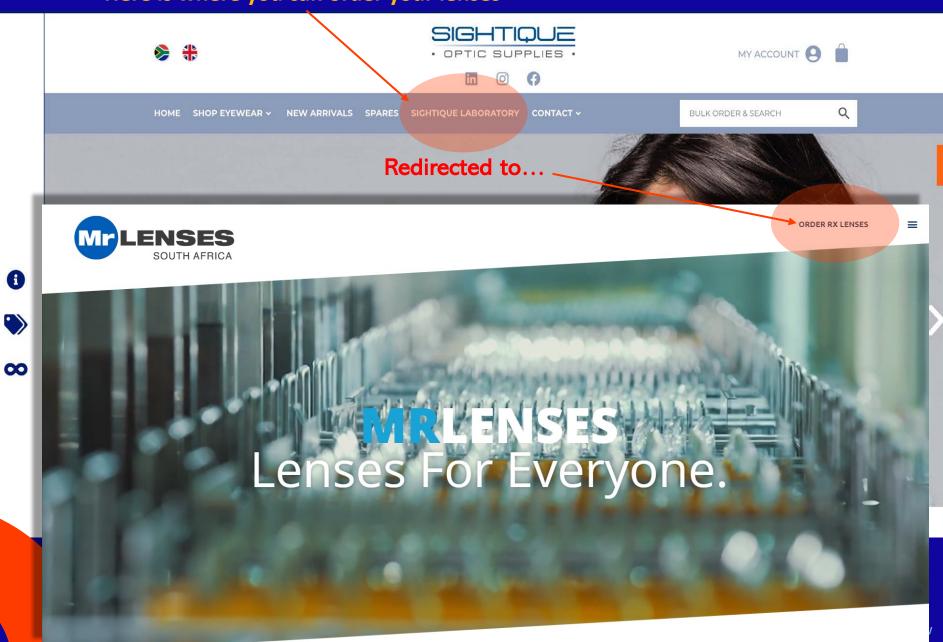

#### Here is where you can find our contact details and address.

#### TOP NAVIGATION MENU

#### **CONTACT DETAILS**

As highlighted in the orange circle, here you will be able to find our contact details.

As you hover your mouse over the 'CONTACT' button, you will see a Drop-Down menu.

Here is where you can choose to view either one of our Sightique office contact details.