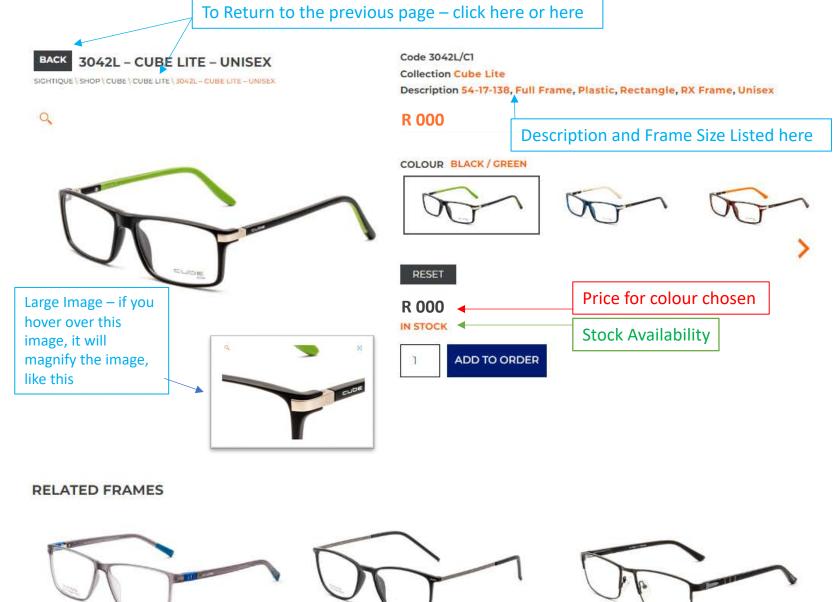

#### FRAME VIEW PAGE

Once you select a frame from the 'SHOP PAGE', you will be redirected to the frame order view page. On this page you can add frames to your shopping cart.

By 'Clicking' on the Small Right-Hand side thumbnail images, it will show the larger image on the left-hand side. You can do this to view the other colours the model is available in.

When you are on the colour you wish to order, you then can enter a quantity in the box provided, if more than 1 is needed and then click on, "ADD TO ORDER".

<u>Please Note</u>: The price for the colour is shown just above the order quantity box and also reflects if the colour is in stock or not. So if the pricing differs per colour, this is where the customer can confirm the price for the colour they are ordering.