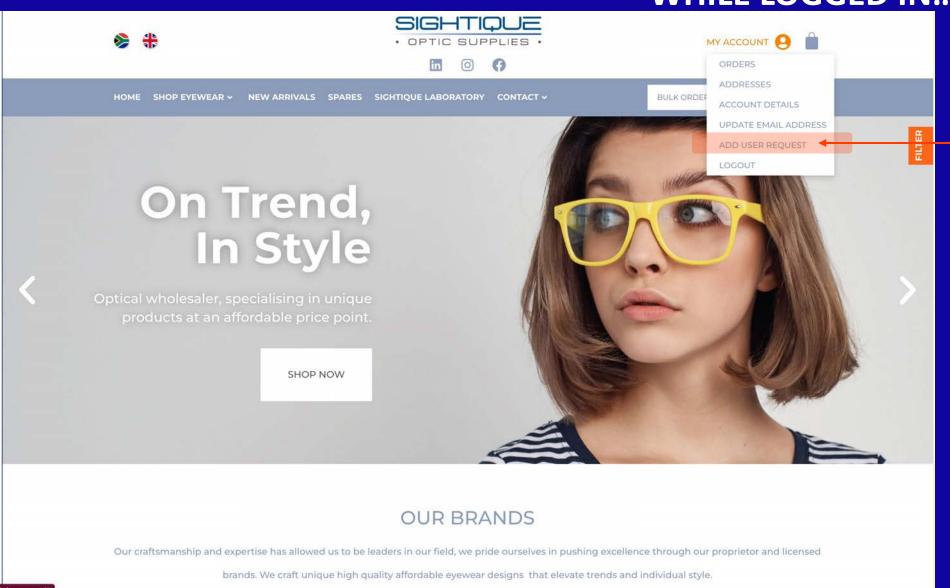

#### **MY ACCOUNT**

If you hover over the "My Account" button at the top of the screen here, you will have a variety of options and can view/ update your online account.

#### This will include:

- Orders summary
- Practice Address
- Account details

  i.e.such as password changes, etc.
- Email Addresses
- Request additional user access.
- Logout of your account

Q HOME SHOP EYEWEAR > NEW ARRIVALS SPARES SIGHTIQUE LABORATORY CONTACT ~ **BULK ORDER & SEARCH OVERVIEW ORDERS ACCOUNT DETAILS ADDRESSES** LOGOUT Order Date Total Actions Status 07/12/2022 R4,505.00 for 4 items View #23179 Cancelled

## ADD USERS REQUEST PORTAL

Under the 'MY ACCOUNT' button (highlighted in orange), you will be able to add additional 'Users' to your Sightique account.