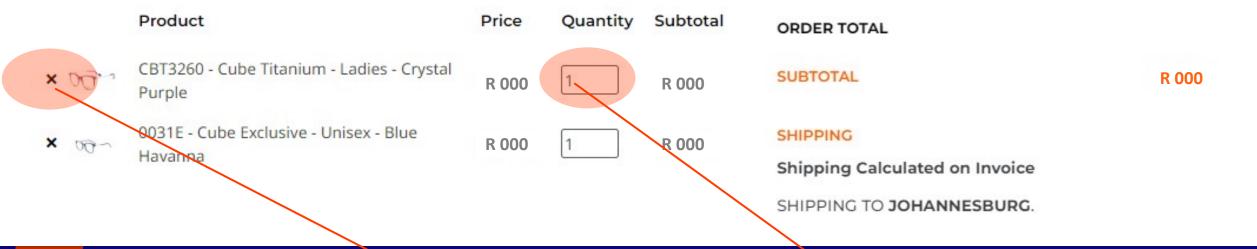

#### **HOW TO REMOVE ITEMS IN CART**

If you want to remove an item from the shopping cart, you can simply click on the "x" icon next to the line item to remove it from the shipping cart.

#### **HOW TO ADD QUANTITY TO ITEMS IN CART**

If you want to change the quantity being order in your shopping cart, you can simply enter the NEW quantity in the box provided by the line-item show in the shipping cart.